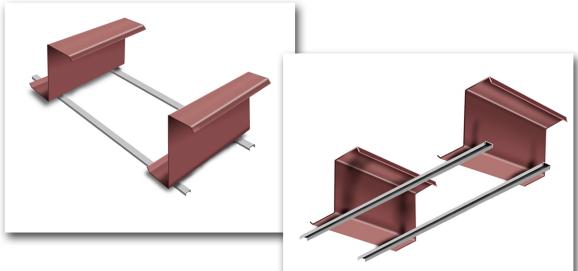

## **"SNS Insulation Support Rail"**

This very attractive system, supports the insulation and the bottom flange of the purlins. It does not induce the tention conditions that are inherent when using banding or strapping to support the insulation. SNS Insulation rail is a 26 ga. painted rail that supports the insulation every 30 inches on center equally spaced throughout the bay.

- One man Installation
- SNS System can be used with any insulation system
- · Will save the erectors time and money in the install